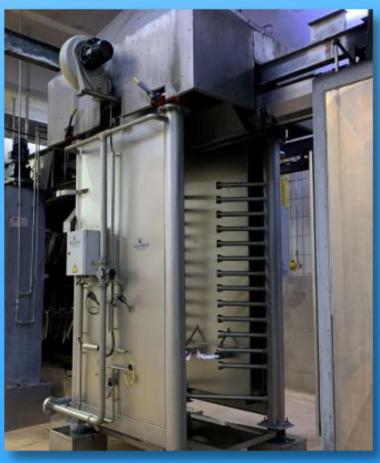

#### **ECONOMIZERS**

#### **APPLICATION**

Recovery of residual heat from the flue gases of the singeing furnace.

#### **DESCRIPTION**

- Gas/water exchanger made entirely of stainless steel.
- Easily adaptable to the chimney of the singeing furnace.
- Different possibilities of use: DHW production, scald heating, etc.
   with water at temperature up to 80°C.
- Possibility of supplying pump skids adapted to the needs of each installation.
- Quickly amortizable due to the high percentage of heat recovery.

#### **ECONOMIZER VIEWS**