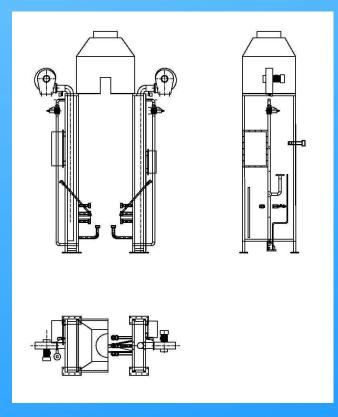

| MODEL           | GRIT-1       | GRIT-2          | GRIT-3       | GRIT4        |
|-----------------|--------------|-----------------|--------------|--------------|
| Production      | 600 pigs/h   | 1.000 pigs/h    | 600 pigs/h   | 600 pigs/h   |
| Nº Burners      | 56           | 56              | 28           | 24           |
| Nº Columns      | 4            | 4               | 2            | 2            |
| Power           | 1.745 kW     | 1.745 kW        | 870 kW       | 830 kW       |
| Stages          | 1            | 2               | 1            | 1            |
| Flame detection | U.V.         | U.V.            | U.V.         | U.V.         |
| Widht           | 1.528 mm     | <b>1.528 mm</b> | 1.720 mm     | 1.720 mm     |
| Large           | 1.513 mm     | <b>1.998 mm</b> | 1.110 mm     | 1.100 mm     |
| Height          | 3.155 mm     | 3.155 mm        | 2.415 mm     | 2.415 mm     |
| Power supply    | 3,0 kW       | 3,0 kW          | 1,0 kW       | 1,0 kW       |
| Weight          | 1.500 kg     | 1.800 kg        | 750 kg       | 750 kg       |
| Control         | Conventional | PLC             | Conventional | Conventional |

| MODEL                  | GRIT-1       |
|------------------------|--------------|
| Productiond            | 600 pigs/h   |
| N <sup>o</sup> Burners | 56           |
| Nº Columns             | 4            |
| Power                  | 1.745 kW     |
| Stages                 | 1            |
| Flame detection        | U.V.         |
| Widht                  | 1.528 mm     |
| Large                  | 1.513 mm     |
| Height                 | 3.155 mm     |
| Power supply           | 3,0 kW       |
| Weight                 | 1.500 kg     |
| Control                | Conventional |

| MODEL                  | GRIT-2       |
|------------------------|--------------|
| Production             | 1.000 pigs/h |
| Nº Burners             | 56           |
| N <sup>o</sup> Columns | 4            |
| Power                  | 1.745 kW     |
| Stages                 | 2            |
| Flame control          | U.V.         |
| Widht                  | 1.528 mm     |
| Large                  | 1.998 mm     |
| Height                 | 3.155 mm     |
| Power supply           | 3,0 kW       |
| Weight                 | 1.800 kg     |
| Control                | PLC          |

| MODEL                  | GRIT-3       |
|------------------------|--------------|
| Production             | 600 pigs/h   |
| N <sup>o</sup> Burners | 28           |
| Nº Columns             | 2            |
| Power                  | 970kW        |
| Stages                 | 1            |
| Flame control          | U.V.         |
| Widht                  | 1.720 mm     |
| Large                  | 1.110 mm     |
| Height                 | 2.415 mm     |
| Power supply           | 1,0 kW       |
| Weight                 | 750 kg       |
| Control                | Conventional |

| MODEL         | GRIT-4       |
|---------------|--------------|
| Production    | 600 pigs/h   |
| Nº Burners    | 24           |
| Nº Columns    | 2            |
| Power         | 830 kW       |
| Stages        | 1            |
| Flame control | Cél.lula UV  |
| Widht         | 1.720 mm     |
| Large         | 1.110 mm     |
| Height        | 2.415 mm     |
| Power supply  | 1,0 kW       |
| Weight        | 750 kg       |
| Control       | Conventional |