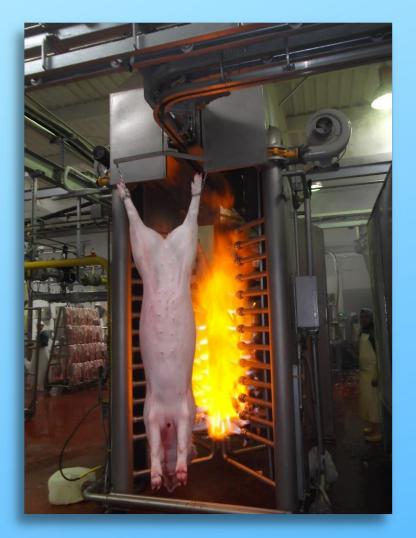

#### **APPLICATION**

Singer furnace for hair removal and as a decontaminant or sanitary at the end of the sacrifice line. Specific furnace to improve faces and ears.

#### **DESCRIPTION**

- Furnaces are manufactured entirely in stainless steel.
- Equipped with fans, they work
  with a gas / air mixing system
  that optimizes gas consumption,
  improves the dehairing of the
  animal and reduces the
  maintenance of the burners.
- Fully automatic operation through photoelectric cells that detect the entrance of the animal.
- Flame detection by UV cell that improves the reliability of the equipment.
- Operating time easily adjustable.
- Equipped with special nozzles to improve the finish of the head.
- Easy installation and maintenance.
- Available in Natural Gas, LPG and Butane.
- It works with pressure inlet gas from 100 mbar.
- Optional bell fume collection and gas train valves.
- Optional economizer to recover hot gases.