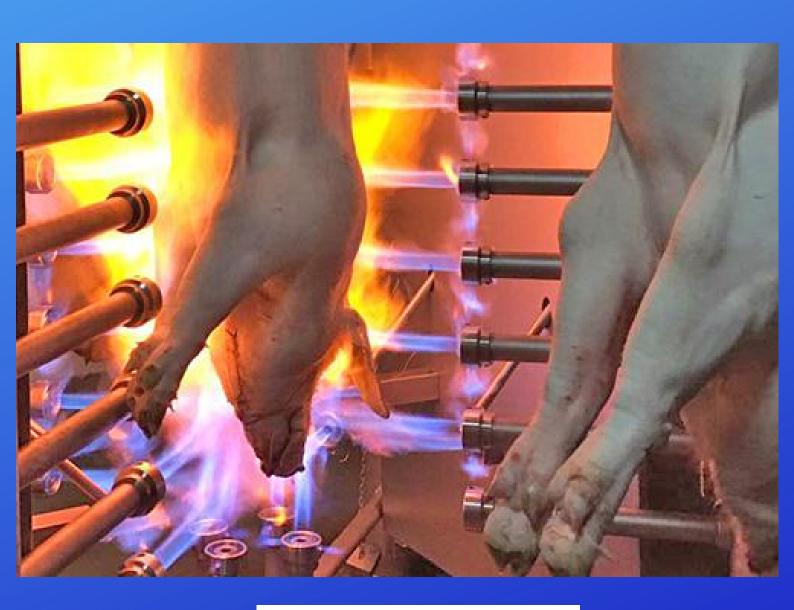

#### **APPLICATION**

Singer furnace for hair removal and as a decontaminant or sanitary at the end of the sacrifice line. Specific furnace to improve faces and ears.

#### **DESCRIPTION**

- Furnaces are manufactured entirely in stainless steel.
- Equipped with fans, they work
  with a gas / air mixing system
  that optimizes gas consumption,
  improves the dehairing of the
  animal and reduces the
  maintenance of the burners.
- Fully automatic operation through photoelectric cells that detect the entrance of the animal.
- Flame detection by UV cell that improves the reliability of the equipment.
- Operating time easily adjustable.
- Equipped with special nozzles to improve the finish of the head.
- Easy installation and maintenance.
- Available in Natural Gas, LPG and Butane.
- It works with pressure inlet gas from 100 mbar.
- Optional bell fume collection and gas train valves.
- Optional economizer to recover hot gases.