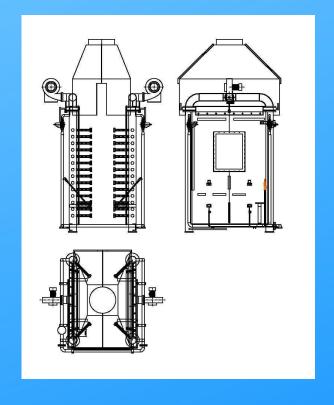

#### **APPLICATION**

Singer furnace for hair removal and as a decontaminant or sanitary at the end of the sacrifice line. Specific furnace to improve faces and ears.

#### **DESCRIPTION**

- Furnaces are manufactured entirely in stainless steel.
- Equipped with fans, they work
  with a gas / air mixing system
  that optimizes gas consumption,
  improves the dehairing of the
  animal and reduces the
  maintenance of the burners.
- Fully automatic operation through photoelectric cells that detect the entrance of the animal.
- Flame detection by UV cell that improves the reliability of the equipment.
- Operating time easily adjustable.
- Equipped with special nozzles to improve the finish of the head.
- Easy installation and maintenance.
- Available in Natural Gas, LPG and Butane.
- It works with pressure inlet gas from 100 mbar.
- Optional bell fume collection and gas train valves.
- Optional economizer to recover hot gases.

| MODEL           | GRIT-1       | GRIT-2          | GRIT-3       | GRIT4        |
|-----------------|--------------|-----------------|--------------|--------------|
| Production      | 600 pigs/h   | 1.000 pigs/h    | 600 pigs/h   | 600 pigs/h   |
| Nº Burners      | 56           | 56              | 28           | 24           |
| Nº Columns      | 4            | 4               | 2            | 2            |
| Power           | 1.745 kW     | 1.745 kW        | 870 kW       | 830 kW       |
| Stages          | 1            | 2               | 1            | 1            |
| Flame detection | U.V.         | U.V.            | U.V.         | U.V.         |
| Widht           | 1.528 mm     | <b>1.528 mm</b> | 1.720 mm     | 1.720 mm     |
| Large           | 1.513 mm     | <b>1.998 mm</b> | 1.110 mm     | 1.100 mm     |
| Height          | 3.155 mm     | 3.155 mm        | 2.415 mm     | 2.415 mm     |
| Power supply    | 3,0 kW       | 3,0 kW          | 1,0 kW       | 1,0 kW       |
| Weight          | 1.500 kg     | 1.800 kg        | 750 kg       | 750 kg       |
| Control         | Conventional | PLC             | Conventional | Conventional |