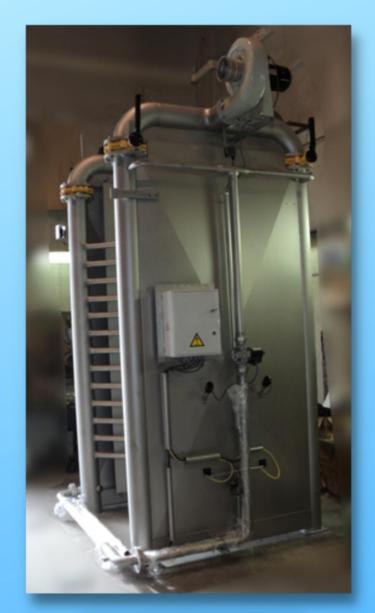

#### **ECONOMIZERS**

#### **APPLICATION**

Recovery of residual heat from the flue gases of the singeing furnace.

#### **DESCRIPTION**

- Gas/water exchanger made entirely of stainless steel.
- Easily adaptable to the chimney of the singeing furnace.
- Different possibilities of use: DHW production, scald heating, etc.
   with water at temperature up to 80°C.
- Possibility of supplying pump skids adapted to the needs of each installation.
- Quickly amortizable due to the high percentage of heat recovery.

#### **ECONOMIZER VIEWS**