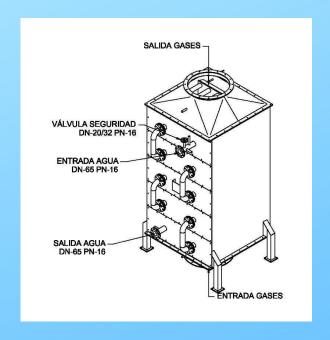

#### **ECONOMIZER VIEWS**

#### **TECHNICAL CHARACTERISTICS**

| Dimensions                     | 1330 x 1310 x 3018 mm |
|--------------------------------|-----------------------|
| Weight                         | 900 Kg                |
| Gases Connection<br>diameter   | 600 mm                |
| Heat recovery on burned heat   | 10%                   |
| Max DHW production temperature | 80°C                  |