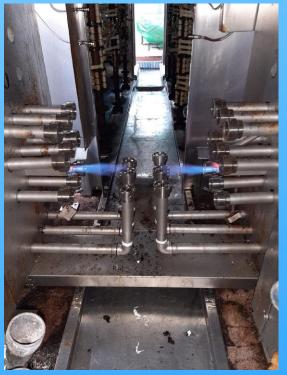

#### **APPLICATION**

Singer furnace for hair removal and as a decontaminant or sanitary at the end of the sacrifice line. Specific furnace to improve faces and ears.

#### **DESCRIPTION**

- Furnaces are manufactured entirely in stainless steel.
- Equipped with fans, they work
  with a gas / air mixing system
  that optimizes gas consumption,
  improves the dehairing of the
  animal and reduces the
  maintenance of the burners.
- Fully automatic operation through photoelectric cells that detect the entrance of the animal.
- Flame detection by UV cell that improves the reliability of the equipment.
- Operating time easily adjustable.
- Equipped with special nozzles to improve the finish of the head.
- Easy installation and maintenance.
- Available in Natural Gas, LPG and Butane.
- It works with pressure inlet gas from 100 mbar.
- Optional bell fume collection and gas train valves.
- Optional economizer to recover hot gases.