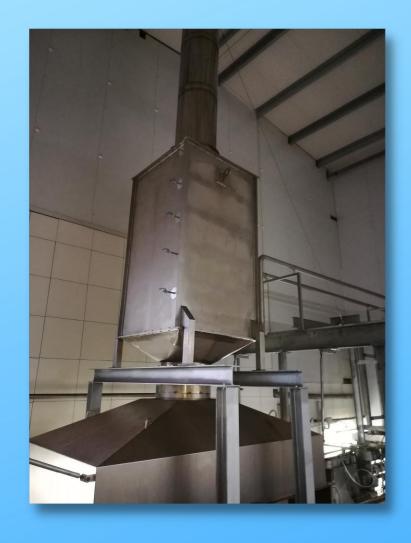

#### **ECONOMIZERS**

#### **APPLICATION**

Recovery of residual heat from the flue gases of the singeing furnace.

#### **DESCRIPTION**

- Gas/water exchanger made entirely of stainless steel.
- Easily adaptable to the chimney of the singeing furnace.
- Different possibilities of use: DHW production, scald heating, etc.
   with water at temperature up to 80°C.
- Possibility of supplying pump skids adapted to the needs of each installation.
- Quickly amortizable due to the high percentage of heat recovery.

#### **ECONOMIZER VIEWS**

#### **TECHNICAL CHARACTERISTICS**

| Dimensions                     | 1330 x 1310 x 3018 mm |
|--------------------------------|-----------------------|
| Weight                         | 900 Kg                |
| Gases Connection<br>diameter   | 600 mm                |
| Heat recovery on burned heat   | 10%                   |
| Max DHW production temperature | 80°C                  |