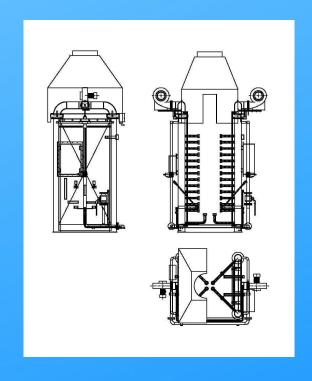

#### **APPLICATION**

Singer furnace for hair removal and as a decontaminant or sanitary at the end of the sacrifice line. Specific furnace to improve faces and ears.

#### **DESCRIPTION**

- Furnaces are manufactured entirely in stainless steel.
- Equipped with fans, they work
  with a gas / air mixing system
  that optimizes gas consumption,
  improves the dehairing of the
  animal and reduces the
  maintenance of the burners.
- Fully automatic operation through photoelectric cells that detect the entrance of the animal.
- Flame detection by UV cell that improves the reliability of the equipment.
- Operating time easily adjustable.
- Equipped with special nozzles to improve the finish of the head.
- Easy installation and maintenance.
- Available in Natural Gas, LPG and Butane.
- It works with pressure inlet gas from 100 mbar.
- Optional bell fume collection and gas train valves.
- Optional economizer to recover hot gases.

| MODEL           | GRIT-1       | GRIT-2          | GRIT-3       | GRIT4        |
|-----------------|--------------|-----------------|--------------|--------------|
| Production      | 600 pigs/h   | 1.000 pigs/h    | 600 pigs/h   | 600 pigs/h   |
| Nº Burners      | 56           | 56              | 28           | 24           |
| Nº Columns      | 4            | 4               | 2            | 2            |
| Power           | 1.745 kW     | 1.745 kW        | 870 kW       | 830 kW       |
| Stages          | 1            | 2               | 1            | 1            |
| Flame detection | U.V.         | U.V.            | U.V.         | U.V.         |
| Widht           | 1.528 mm     | <b>1.528 mm</b> | 1.720 mm     | 1.720 mm     |
| Large           | 1.513 mm     | <b>1.998 mm</b> | 1.110 mm     | 1.100 mm     |
| Height          | 3.155 mm     | 3.155 mm        | 2.415 mm     | 2.415 mm     |
| Power supply    | 3,0 kW       | 3,0 kW          | 1,0 kW       | 1,0 kW       |
| Weight          | 1.500 kg     | 1.800 kg        | 750 kg       | 750 kg       |
| Control         | Conventional | PLC             | Conventional | Conventional |