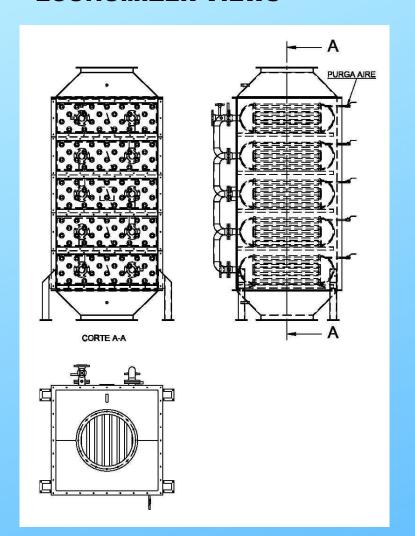

#### **ECONOMIZER VIEWS**

#### **APPLICATION**

Recovery of residual heat from the flue gases of the singeing furnace.

#### **DESCRIPTION**

- Gas/water exchanger made entirely of stainless steel.
- Easily adaptable to the chimney of the singeing furnace.
- Different possibilities of use: DHW production, scald heating, etc.
   with water at temperature up to 80°C.
- Possibility of supplying pump skids adapted to the needs of each installation.
- Quickly amortizable due to the high percentage of heat recovery.