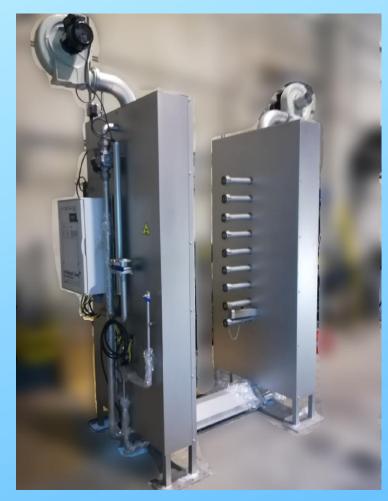

#### **ECONOMIZERS**

#### **APPLICATION**

Recovery of residual heat from the flue gases of the singeing furnace.

#### **DESCRIPTION**

- Gas/water exchanger made entirely of stainless steel.
- Easily adaptable to the chimney of the singeing furnace.
- Different possibilities of use: DHW production, scald heating, etc.
   with water at temperature up to 80°C.
- Possibility of supplying pump skids adapted to the needs of each installation.
- Quickly amortizable due to the high percentage of heat recovery.