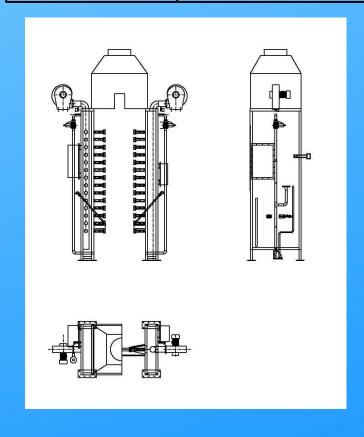

#### **ECONOMIZER VIEWS**

#### **TECHNICAL CHARACTERISTICS**

| Dimensions                     | 1330 x 1310 x 3018 mm |
|--------------------------------|-----------------------|
| Weight                         | 900 Kg                |
| Gases Connection<br>diameter   | 600 mm                |
| Heat recovery on burned heat   | 10%                   |
| Max DHW production temperature | 80°C                  |