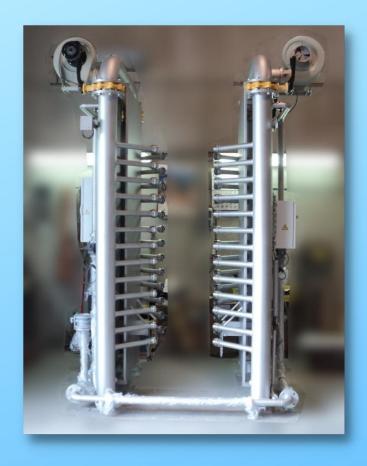

#### **ECONOMIZERS**

#### **APPLICATION**

Recovery of residual heat from the flue gases of the singeing furnace.

#### **DESCRIPTION**

- Gas/water exchanger made entirely of stainless steel.
- Easily adaptable to the chimney of the singeing furnace.
- Different possibilities of use: DHW production, scald heating, etc.
   with water at temperature up to 80°C.
- Possibility of supplying pump skids adapted to the needs of each installation.
- Quickly amortizable due to the high percentage of heat recovery.

#### **ECONOMIZER VIEWS**

#### **TECHNICAL CHARACTERISTICS**

| Dimensions                     | 1330 x 1310 x 3018 mm |
|--------------------------------|-----------------------|
| Weight                         | 900 Kg                |
| Gases Connection<br>diameter   | 600 mm                |
| Heat recovery on burned heat   | 10%                   |
| Max DHW production temperature | 80°C                  |