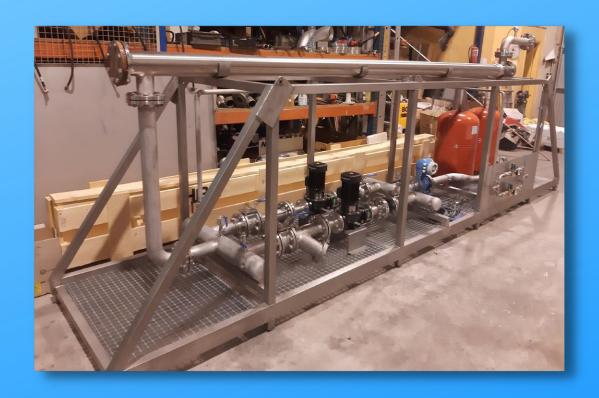

#### **DESCRIPTION**

- Gas/water exchanger made entirely of stainless steel.
- Easily adaptable to the chimney of the singeing furnace.
- Different possibilities of use: DHW production, scald heating, etc.
   with water at temperature up to 80°C.
- Possibility of supplying pump skids adapted to the needs of each installation.
- Quickly amortizable due to the high percentage of heat recovery.